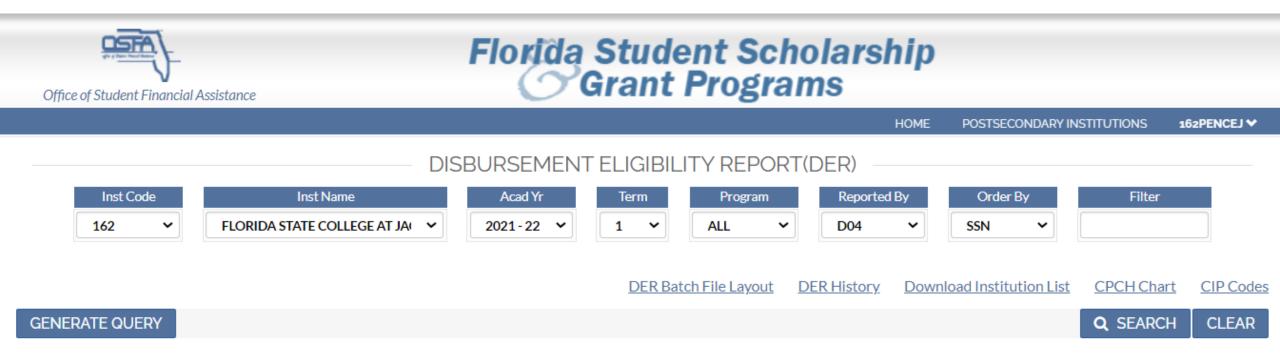

# **Office of Student Financial Assistance**

The Bright Futures Scholarship ACT, SAT, PERT extended testing deadline for 2020-21 high school graduates expired on December 1, 2021. No additional extensions have been granted. At this time, there is not an Emergency Order in place to grant a testing deadline extension for 2021-22 high school graduates.

Disbursement Eligibility Report (DER)

Reimbursement Request Report (RRR)

-SFTP Batch Log

Payment Summary

Reconciliation Report

Initial/Renewal Reporting

Grade & Hours Report (GRHR)

FSAG Summer Disbursement Request

## DISBURSEMENT ELIGIBILITY REPORT(DER) QUERY

| Inst Code | Inst Name                     | Acad Yr   | Term | Selected By | Program Code | Reported | Filter |
|-----------|-------------------------------|-----------|------|-------------|--------------|----------|--------|
| 162       | FLORIDA STATE COLLEGE AT JACK | 2021 - 22 | 1    | 55N         | ALL          | D04      |        |