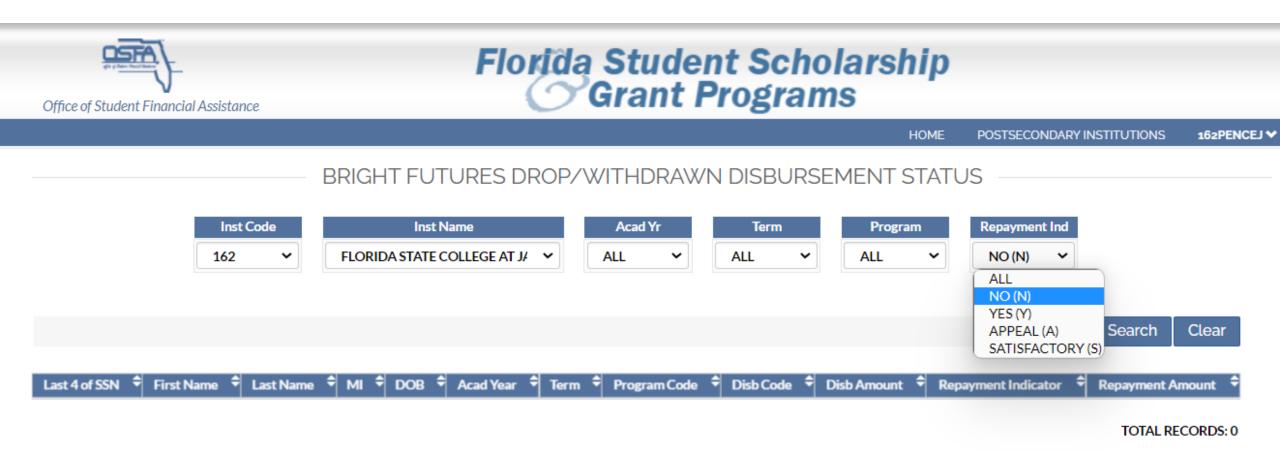

- 1. Bright Futures Drop/Withdrawn Disbursement Status
- 2. Initial/Renewal Reporting
- 3. Disbursement Eligibility Report (DER)
- 4. Master Eligibility List (for Centralized Programs)

POSTSECONDARY INSTITUTIONS

HOME POSTSECONDARY INSTITUTIONS 162PENCEJ V **Q** Search Student Clear Student Name: | SSN: -6624

|                                                        | Collapse all 🗢 | I Expand all 🔿 |
|--------------------------------------------------------|----------------|----------------|
| Financial Aid Recipient History                        |                | ~              |
| Financial Aid Recipient History                        |                |                |
| Eligibility Determination Reports                      |                | ^              |
| Master Eligibility List (for Centralized Programs)     |                |                |
| Eligibility Determination (for Decentralized Programs) |                |                |
| Program Wait List                                      |                |                |
| Bright Futures Drop/Withdrawn Disbursement Status      |                |                |
| PSI Reporting                                          |                | ~              |
| Allocation/Reallocation Requests                       |                | ~              |
| Other Reports                                          |                | ~              |
| Institutional Information                              |                | ~              |
| Resources                                              |                | ~              |

# Updating Drop/Withdrawn Repayments Previous Years and Current Year

# Updating Drop/Withdrawn Repayments Previous Years

POSTSECONDARY INSTITUTIONS

HOME POSTSECONDARY INSTITUTIONS 162PENCEJ V **Q** Search Student Clear Student Name: | SSN: -6624

|                                                        | Collapse all 🗢 | I Expand all 🔿 |
|--------------------------------------------------------|----------------|----------------|
| Financial Aid Recipient History                        |                | ~              |
| Financial Aid Recipient History                        |                |                |
| Eligibility Determination Reports                      |                | ^              |
| Master Eligibility List (for Centralized Programs)     |                |                |
| Eligibility Determination (for Decentralized Programs) |                |                |
| Program Wait List                                      |                |                |
| Bright Futures Drop/Withdrawn Disbursement Status      |                |                |
| PSI Reporting                                          |                | ~              |
| Allocation/Reallocation Requests                       |                | ~              |
| Other Reports                                          |                | ~              |
| Institutional Information                              |                | ~              |
| Resources                                              |                | ~              |