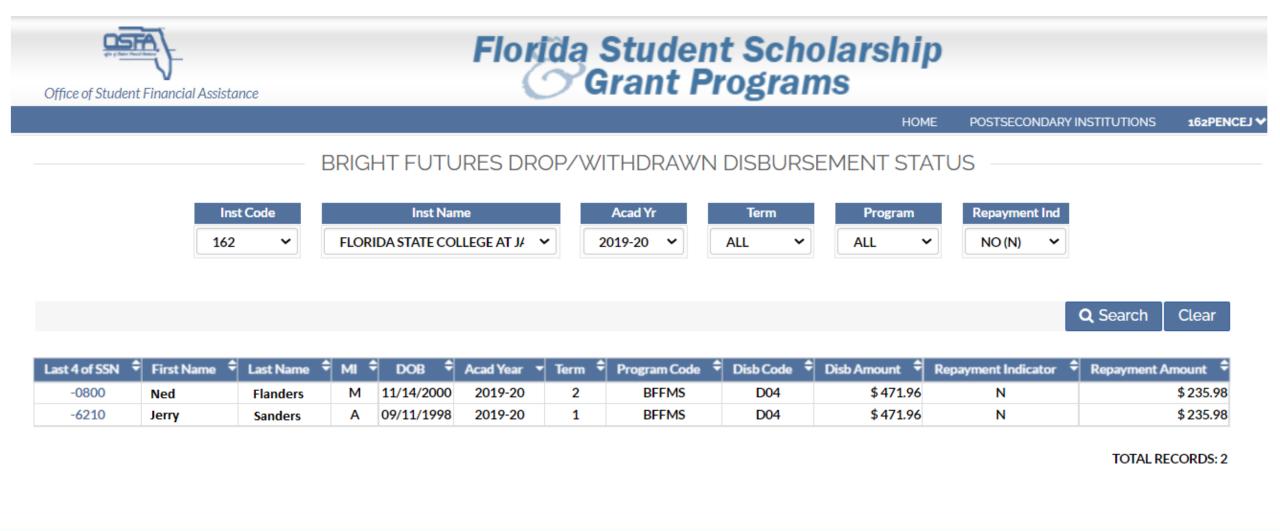

# Updating Drop/Withdrawn Repayments Previous Years and Current Year

# Updating Drop/Withdrawn Repayments Previous Years

POSTSECONDARY INSTITUTIONS

HOME POSTSECONDARY INSTITUTIONS 162PENCEJ V **Q** Search Student Clear Student Name: | SSN: -6624

|                                                        | Collapse all 🗢 | I Expand all 🔿 |
|--------------------------------------------------------|----------------|----------------|
| Financial Aid Recipient History                        |                | ~              |
| Financial Aid Recipient History                        |                |                |
| Eligibility Determination Reports                      |                | ^              |
| Master Eligibility List (for Centralized Programs)     |                |                |
| Eligibility Determination (for Decentralized Programs) |                |                |
| Program Wait List                                      |                |                |
| Bright Futures Drop/Withdrawn Disbursement Status      |                |                |
| PSI Reporting                                          |                | ~              |
| Allocation/Reallocation Requests                       |                | ~              |
| Other Reports                                          |                | ~              |
| Institutional Information                              |                | ~              |
| Resources                                              |                | ~              |

# Updating Drop/Withdrawn Repayments Current Year

HOME POSTSECONDARY INSTITUTIONS 162PENCEJ ♥