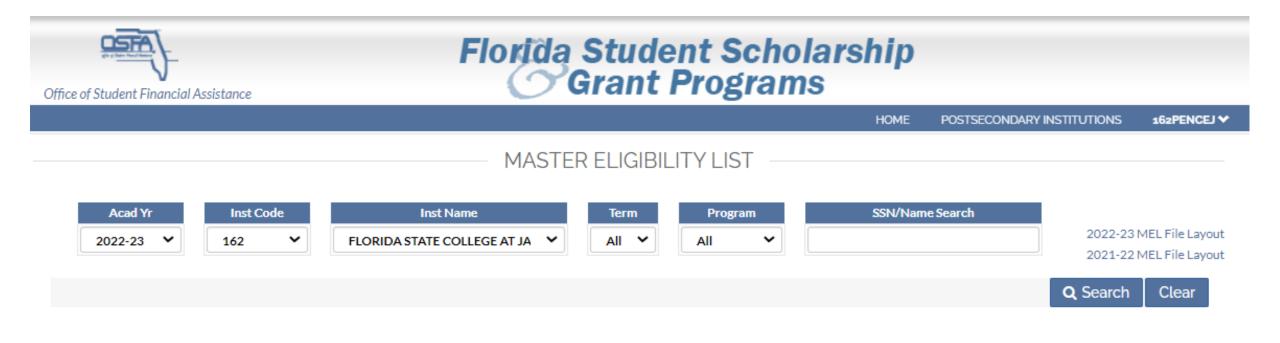

# Master Eligibility List (MEL)

Office of Student Financial Assistance

OSTA

HOME POSTSECONDARY INSTITUTIONS 162PENCEJ ♥

MASTER ELIGIBILITY LIST

| Acad Yr   | Inst Co | de | Inst Name                   | Term  | Program | SSN/Name Search |                                                    |
|-----------|---------|----|-----------------------------|-------|---------|-----------------|----------------------------------------------------|
| 2022-23 🗸 | 162     | ~  | FLORIDA STATE COLLEGE AT JA | All 🗸 | All 🗸   |                 | 2022-23 MEL File Layout<br>2021-22 MEL File Layout |